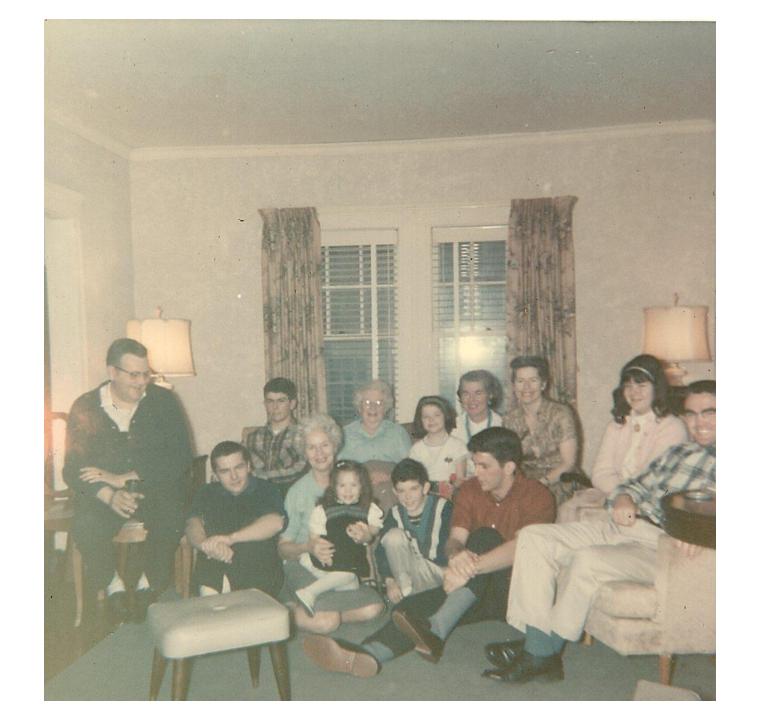

#### Thomas W. Kivlan Memoir

The following is taken from the memoir of Thomas William Kivlan, Thomas Kivlan's son. Family lore has it that Thomas Kivlan was a Policeman in South Boston, Mass. The memoir corroborates this. It also suggests, due to Thomas W's. vague recollections of his father, that Thomas Kivlan died at an early age, when Thomas William Kivlan was five years of age. "My very earliest recollection of him is rather confused in that it is difficult to relate first things first. I think that the earliest memory was one day when I stood at the corner of Telegraph Hill and Old Harbor Streets in South Boston, I had wandered a whole half block from our house and had been playing with some other boys. My father came from somewhere and I looked up at a long pair of blue pants ending in a dome shaped grey policeman's helmet topping a ruddy complexion and a grey flowing mustache with a very definitely severe look about the eyes. He gave me somthing---either candy or money---for my promise not to play with those bad boys. I think he took my hand and walked back home with me."