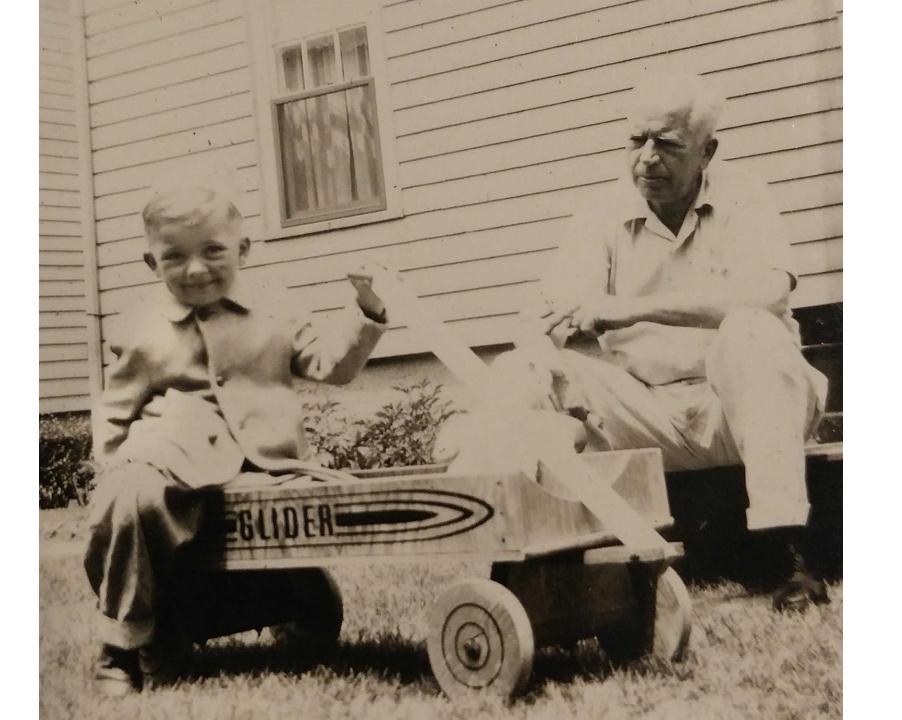

#### Thomas W. Kivlan Memoir

The following is taken from the memoir of Thomas William Kivlan, Thomas Kivlan's son. Family lore has it that Thomas Kivlan was a Policeman in South Boston, Mass. The memoir corroborates this. It also suggests, due to Thomas W's. vague recollections of his father, that Thomas Kivlan died at an early age, when Thomas William Kivlan was five years of age. "My very earliest recollection of him is rather confused in that it is difficult to relate first things first. I think that the earliest memory was one day when I stood at the corner of Telegraph Hill and Old Harbor Streets in South Boston, I had wandered a whole half block from our house and had been playing with some other boys. My father came from somewhere and I looked up at a long pair of blue pants ending in a dome shaped grey policeman's helmet topping a ruddy complexion and a grey flowing mustache with a very definitely severe look about the eyes. He gave me somthing---either candy or money---for my promise not to play with those bad boys. I think he took my hand and walked back home with me."