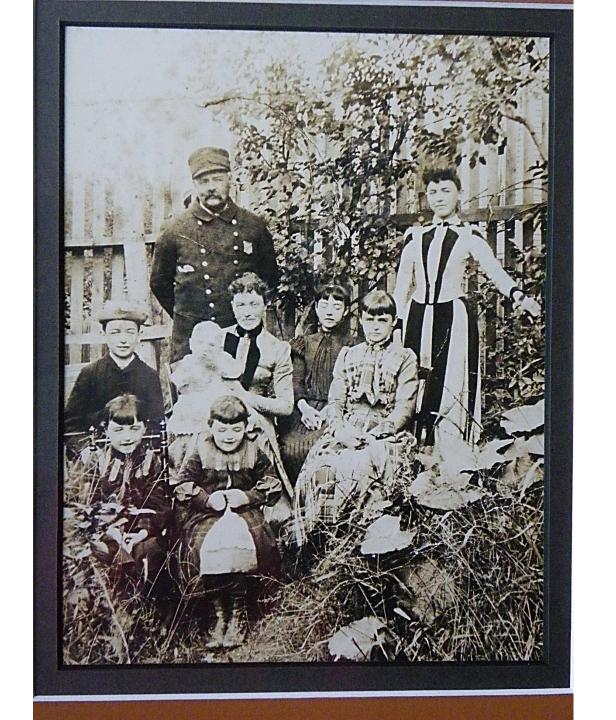

#### Thomas W. Kivlan Memoir

The following is taken from the memoir of Thomas William Kivlan, Thomas Kivlan's son. Family lore has it that Thomas Kivlan was a Policeman in South Boston, Mass. The memoir corroborates this. It also suggests, due to Thomas W's. vague recollections of his father, that Thomas Kivlan died at an early age, when Thomas William Kivlan was five years of age. "My very earliest recollection of him is rather confused in that it is difficult to relate first things first. I think that the earliest memory was one day when I stood at the corner of Telegraph Hill and Old Harbor Streets in South Boston, I had wandered a whole half block from our house and had been playing with some other boys. My father came from somewhere and I looked up at a long pair of blue pants ending in a dome shaped grey policeman's helmet topping a ruddy complexion and a grey flowing mustache with a very definitely severe look about the eyes. He gave me somthing---either candy or money---for my promise not to play with those bad boys. I think he took my hand and walked back home with me."