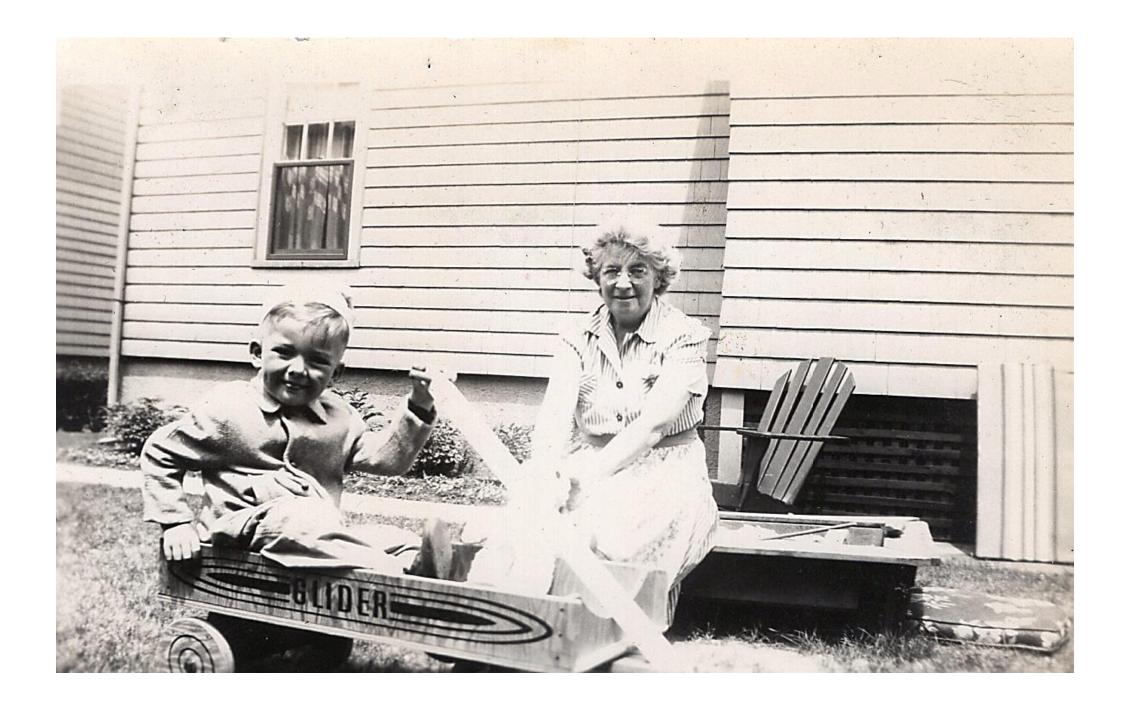

#### Thomas W. Kivlan Memoir

The following is taken from the memoir of Thomas William Kivlan, Thomas Kivlan's son. Family lore has it that Thomas Kivlan was a Policeman in South Boston, Mass. The memoir corroborates this. It also suggests, due to Thomas W's. vague recollections of his father, that Thomas Kivlan died at an early age, when Thomas William Kivlan was five years of age. "My very earliest recollection of him is rather confused in that it is difficult to relate first things first. I think that the earliest memory was one day when I stood at the corner of Telegraph Hill and Old Harbor Streets in South Boston, I had wandered a whole half block from our house and had been playing with some other boys. My father came from somewhere and I looked up at a long pair of blue pants ending in a dome shaped grey policeman's helmet topping a ruddy complexion and a grey flowing mustache with a very definitely severe look about the eyes. He gave me somthing---either candy or money---for my promise not to play with those bad boys. I think he took my hand and walked back home with me."