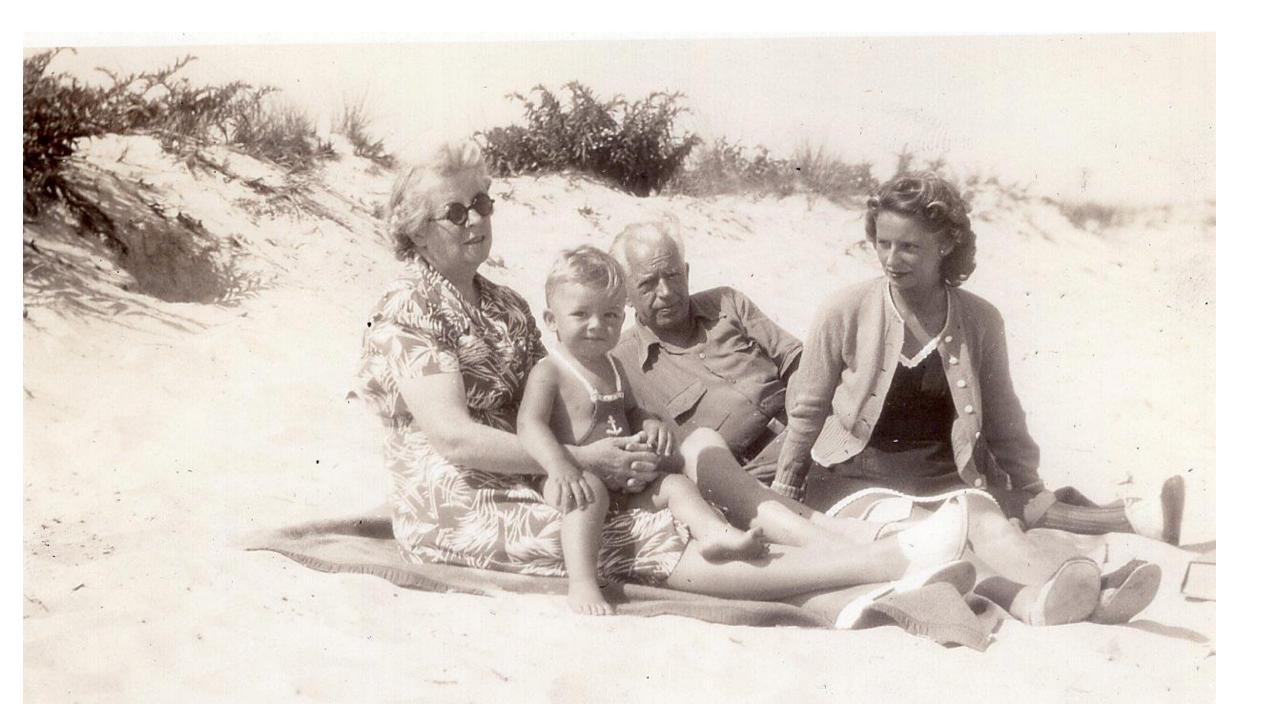

#### Thomas W. Kivlan Memoir

The following is taken from the memoir of Thomas William Kivlan, Thomas Kivlan's son. Family lore has it that Thomas Kivlan was a Policeman in South Boston, Mass. The memoir corroborates this. It also suggests, due to Thomas W's. vague recollections of his father, that Thomas Kivlan died at an early age, when Thomas William Kivlan was five years of age. "My very earliest recollection of him is rather confused in that it is difficult to relate first things first. I think that the earliest memory was one day when I stood at the corner of Telegraph Hill and Old Harbor Streets in South Boston, I had wandered a whole half block from our house and had been playing with some other boys. My father came from somewhere and I looked up at a long pair of blue pants ending in a dome shaped grey policeman's helmet topping a ruddy complexion and a grey flowing mustache with a very definitely severe look about the eyes. He gave me somthing---either candy or money---for my promise not to play with those bad boys. I think he took my hand and walked back home with me."