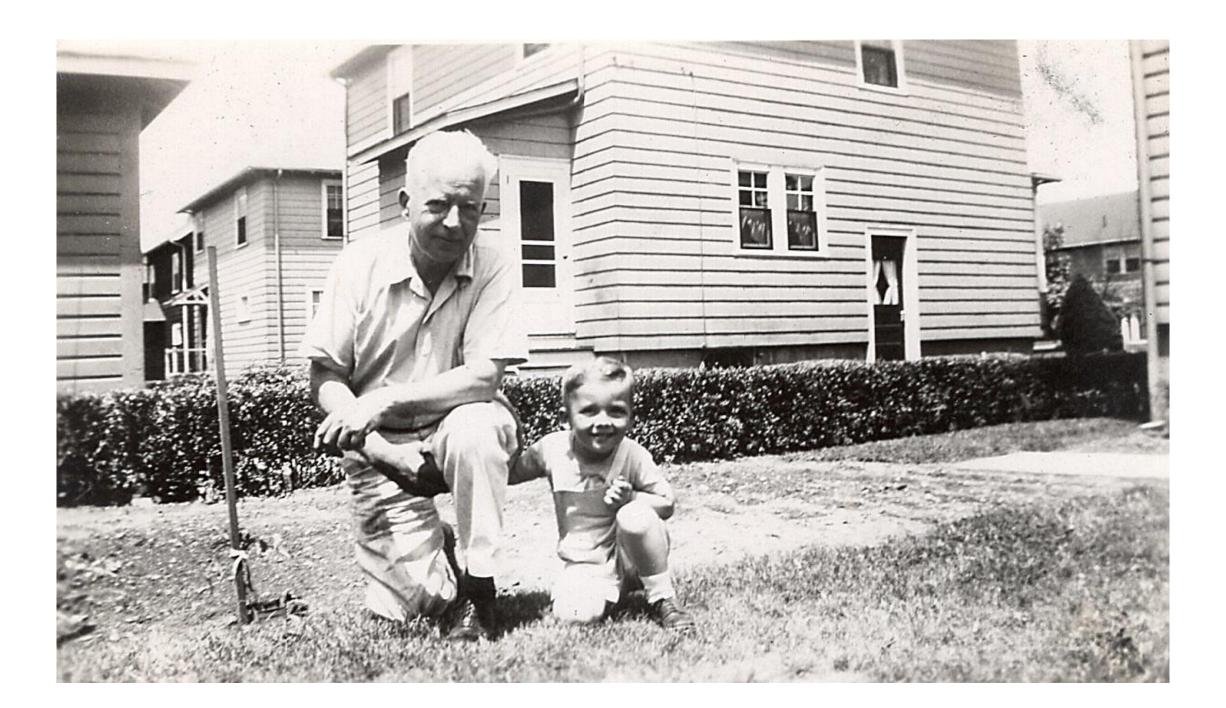

#### Thomas W. Kivlan Memoir

The following is taken from the memoir of Thomas William Kivlan, Thomas Kivlan's son. Family lore has it that Thomas Kivlan was a Policeman in South Boston, Mass. The memoir corroborates this. It also suggests, due to Thomas W's. vague recollections of his father, that Thomas Kivlan died at an early age, when Thomas William Kivlan was five years of age. "My very earliest recollection of him is rather confused in that it is difficult to relate first things first. I think that the earliest memory was one day when I stood at the corner of Telegraph Hill and Old Harbor Streets in South Boston, I had wandered a whole half block from our house and had been playing with some other boys. My father came from somewhere and I looked up at a long pair of blue pants ending in a dome shaped grey policeman's helmet topping a ruddy complexion and a grey flowing mustache with a very definitely severe look about the eyes. He gave me somthing---either candy or money---for my promise not to play with those bad boys. I think he took my hand and walked back home with me."